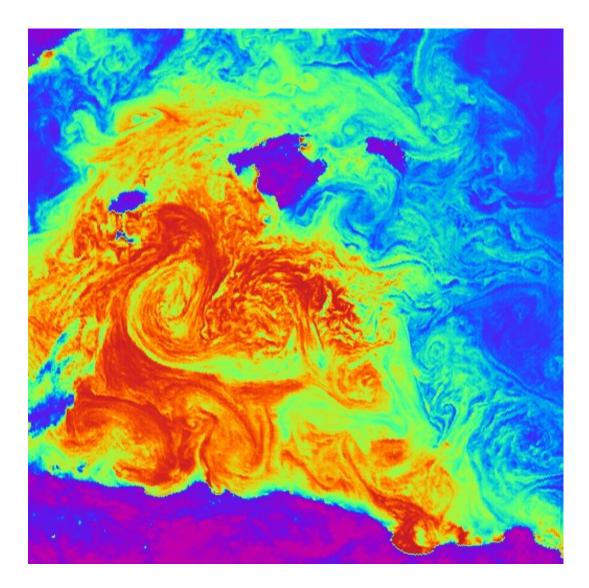

#### Climate Change: The Role of the Oceans

## ATSR Data on Ocean temperatures and currents