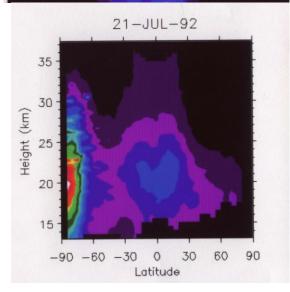

# Atmospheric Ozone: The Depletion Crisis

Upper Atmosphere Research Satellite: The Improved Stratospheric and Mesospheric Sounder

### Ozone, trace gases and Chemistry Measurements

Southern Hemisphere