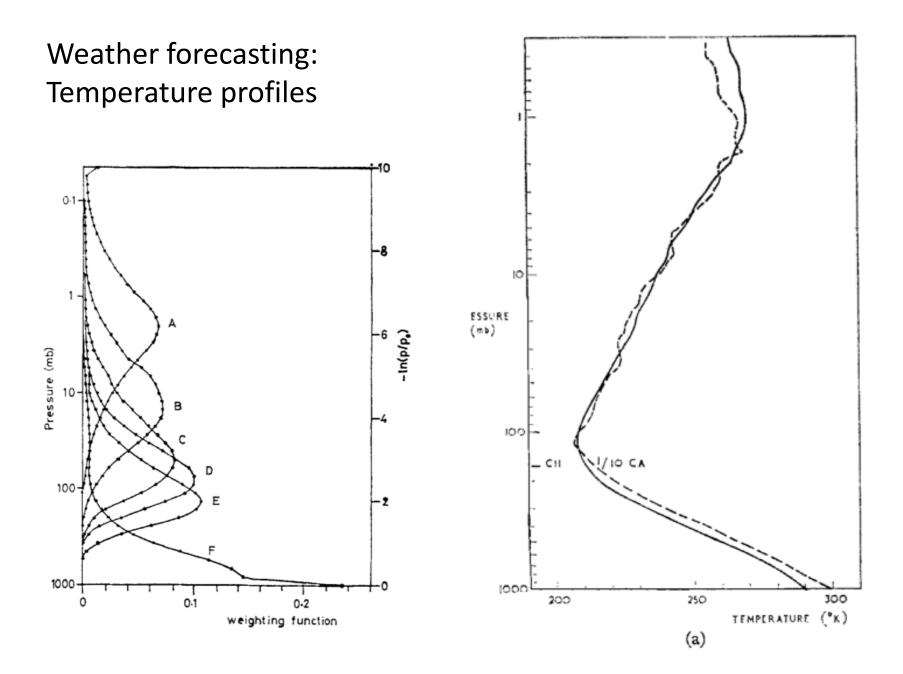

Fredric W Taylor, Oxford University

**Celebration of 50 years of RAL in Space** 

Thursday 21<sup>st</sup> June 2012

Weather forecasting: Obtaining Data

11 January, 1954

1975

Nimbus: The Selective Chopper and Pressure Modulator Radiometers