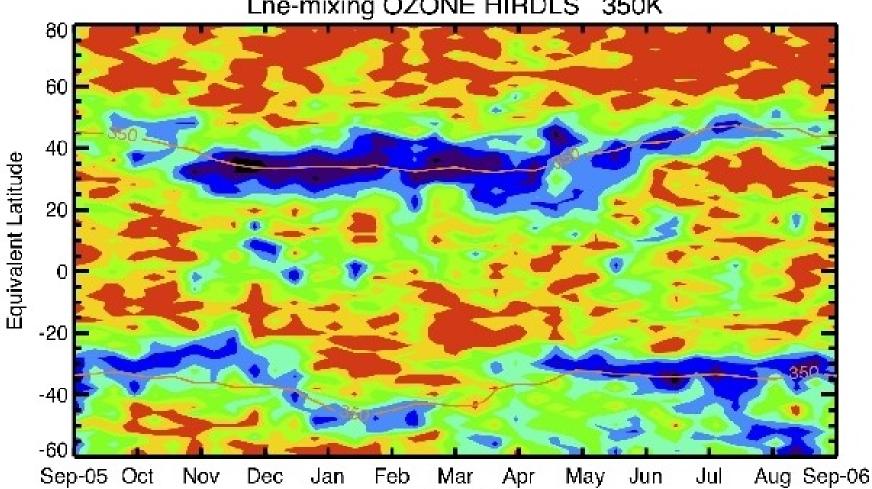

#### Climate Change: The Role of Atmospheric Dynamics

Months

Lne-mixing OZONE HIRDLS 350K

McCleese et al., 2008