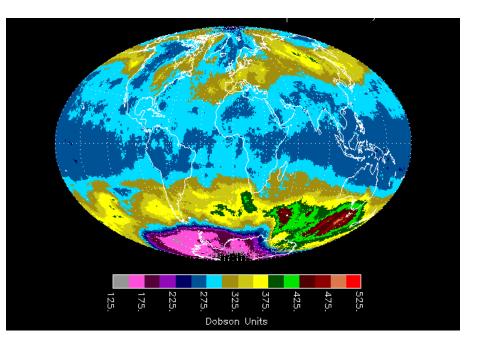

# Atmospheric Ozone: The Depletion Crisis

Upper Atmosphere Research Satellite: The Improved Stratospheric and Mesospheric Sounder

### Ozone, trace gases and Chemistry Measurements

Southern Hemisphere