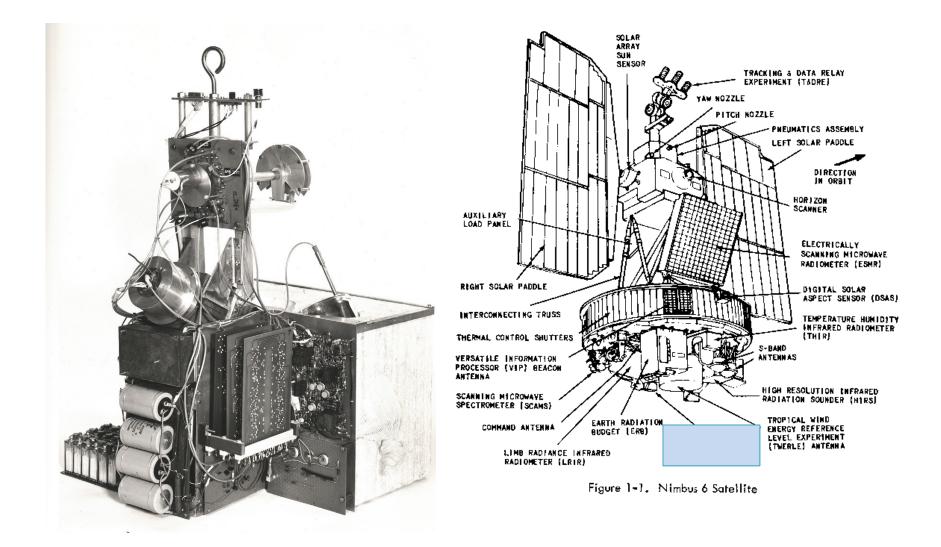

Fredric W Taylor, Oxford University

**Celebration of 50 years of RAL in Space** 

Thursday 21<sup>st</sup> June 2012

Weather forecasting: Obtaining Data

11 January, 1954

1975

Nimbus: The Selective Chopper and Pressure Modulator Radiometers