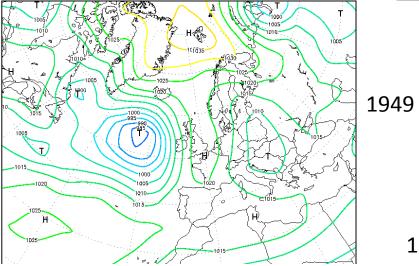

Fredric W Taylor, Oxford University

**Celebration of 50 years of RAL in Space** 

Thursday 21<sup>st</sup> June 2012

Weather forecasting: Obtaining Data

11 January, 1954

1975

Nimbus: The Selective Chopper and Pressure Modulator Radiometers