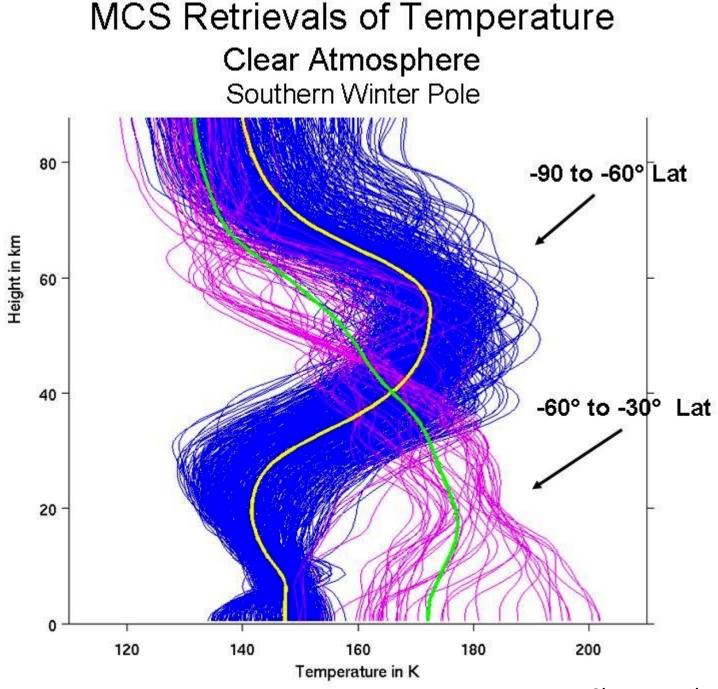

## Fletcher et al., Thermal Structure and Dynamics of Saturn's Northern Springtime Disturbance, Science, 17 June 2011