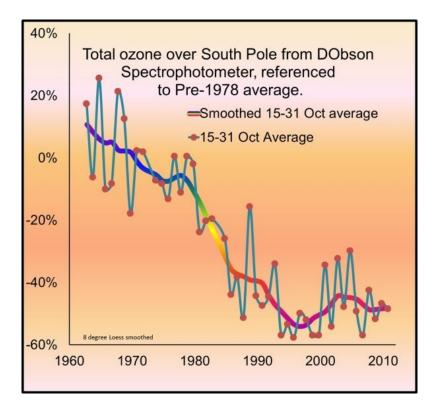

# Atmospheric Ozone: The Depletion Crisis

Upper Atmosphere Research Satellite: The Improved Stratospheric and Mesospheric Sounder