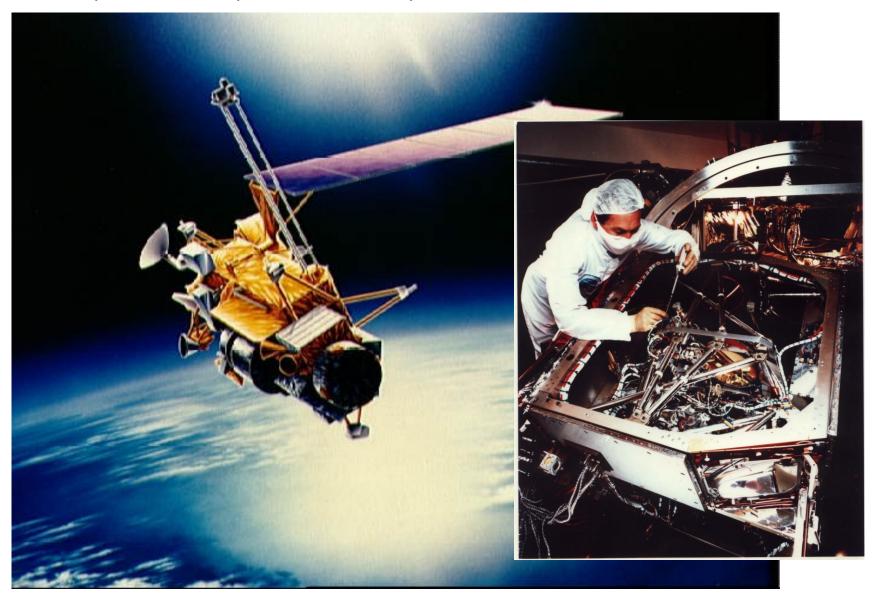

# Atmospheric Ozone: The Depletion Crisis

Upper Atmosphere Research Satellite: The Improved Stratospheric and Mesospheric Sounder