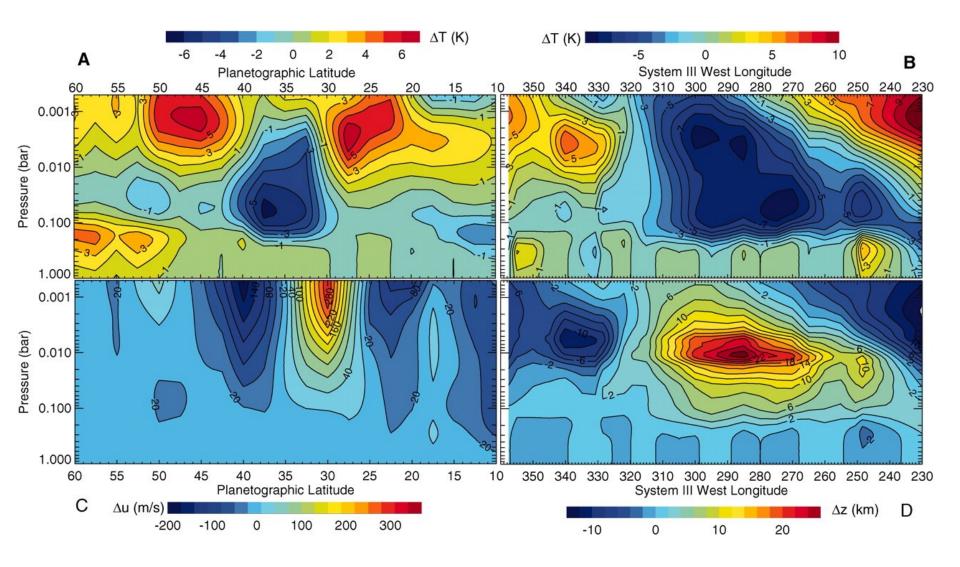

## Fletcher et al., Thermal Structure and Dynamics of Saturn's Northern Springtime Disturbance, Science, 17 June 2011