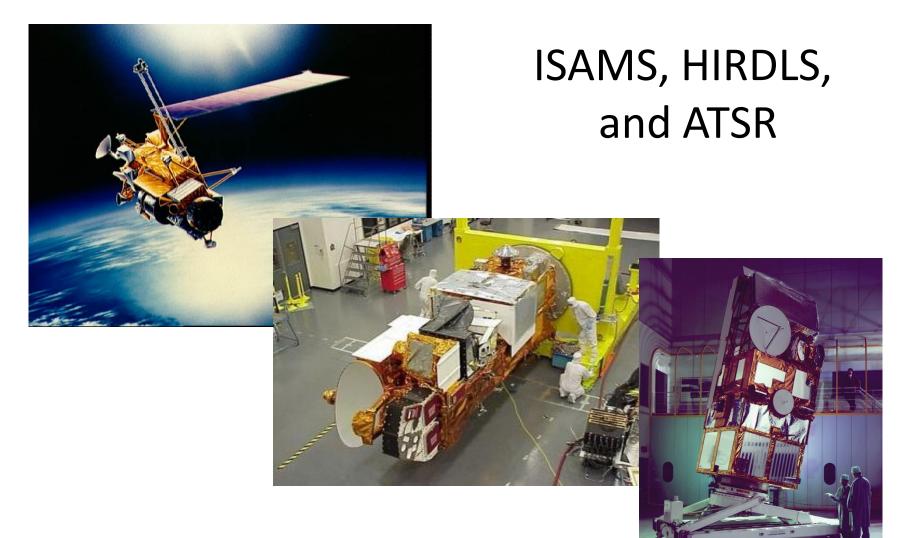

# Atmospheric Ozone: The Depletion Crisis

Upper Atmosphere Research Satellite: The Improved Stratospheric and Mesospheric Sounder

# European Research Satellite ERS-1: The Along-Track Scanning Radiometer

## Earth Observing System: The *High Resolution Dynamics Limb Sounder*