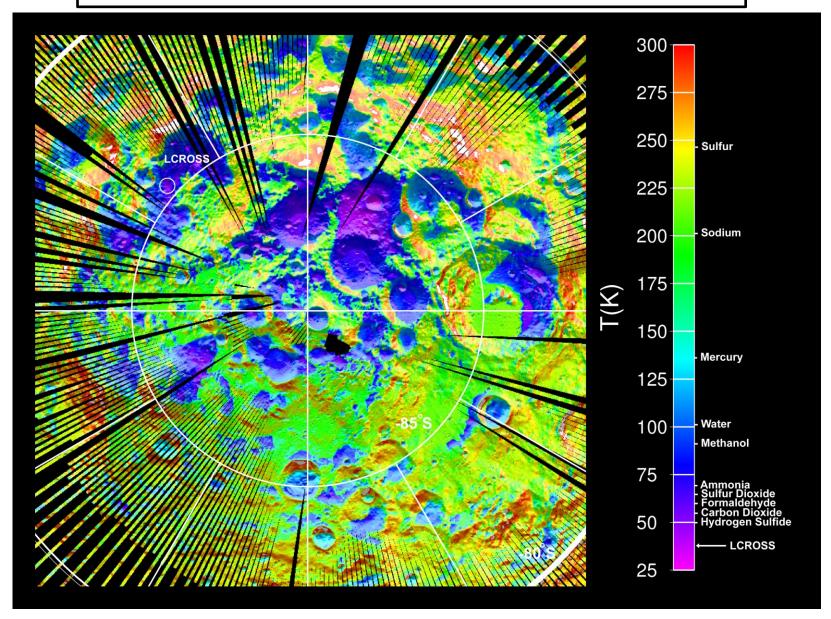

#### October 21, 2010: South Pole of the Moon from LRO **Diviner results indicate presence of widespread ice on the Moon**